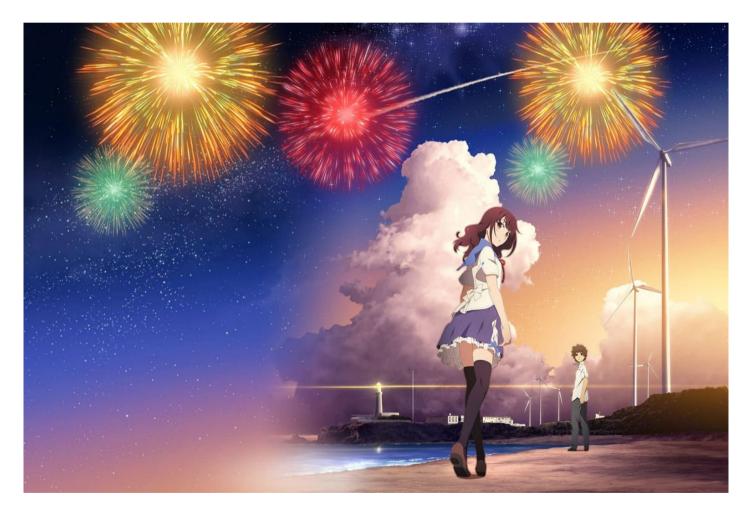

## If Only I Could Return to That Day

**Fireworks** (Fireworks, Should We See It from the Side or the Bottom?) (90mins, 2017)

#### About Film:

Producer Genki Kawamura follows up his mega-hit Your Name with another tale of star-crossed teenage lovers with a sci-fi fantasy twist.

Shy Norimichi and fast-talking Yusuke, are goo-goo-eyed over the same elusive classmate, Nazuna. But Nazuna, unhappy over her mother's decision to remarry and leave their countryside town, plans to run away and has secretly chosen Norimichi to accompany her. When things don't go as planned, Norimichi discovers that a glowing multi-color ball found in the sea has the power to reset the clock and give them a second chance to be together. But each reset adds new complications and takes them farther and farther away from the real world – until they risk losing sight of reality altogether.

Fireworks tells a simple story of adolescent longing that taps deep wells of emotion. It is tale of youthful wistfulness, missed opportunities and long-ago dreams, of the urgency of young lovers, and the desire to create a separate universe, a magic place outside of time, where they can be together.